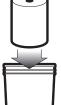

#### heal

Your durable absorbent towels into the bucket and replace the self-sealing top