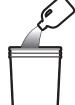

#### Pour

1-1.5 gal of your favorite cleaning agent into the bucket. You can use a little for moist towels or a lot to saturate them