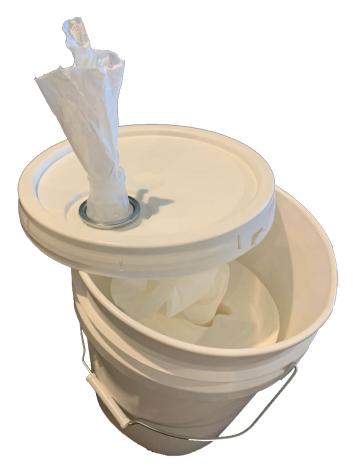

# CAN OF WIPES

- 270 tough towels perfect for cleaning anything!
- Low per-towel cost
- Compatible with any cleaning agent
- Facilitates disinfecting and sanitizing
- Controlled towel "wetness"
- Compare savings with pre-soaked wipes
- Oversized 10" x 11" towels

#### heal

Your durable absorbent towels into the bucket and replace the self-sealing top