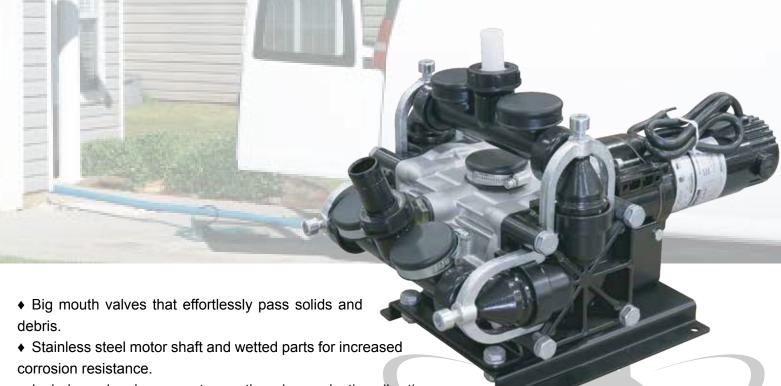

## AUTO PUMP OUT LG

- ♦ Includes pulse dampener to greatly reduce pulsation vibration.
- Simplified cleaning and maintenance of valves with accessible u-bolts.
- Compact footprint for any wastewater truck mount system.
- ♦ Sturdy, powder-coated external mounting base.
- ◆ Featuring a 12-volt Bison motor for continuous performance.
- ♦ 12VDC
- ♦ 8 GPM
- ♦ .5 HP
- ♦ 39 Lbs
- ♦ 12 Amps when running